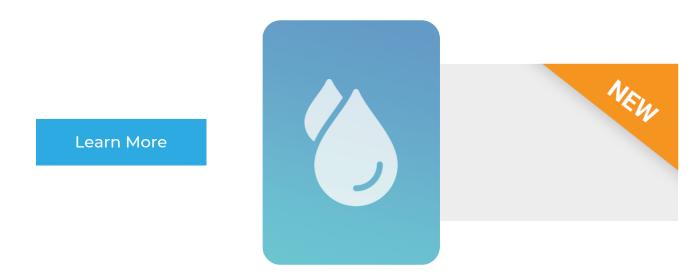

#### **Additional Accents**

Buttons squared off to resemble on-site buttons in icon blue color. Rounded rectangles support feature highlights and key talking points. Orange accent color can be used sparingly to promote offers and callout messaging such as *new feature*, *coming soon*, etc.